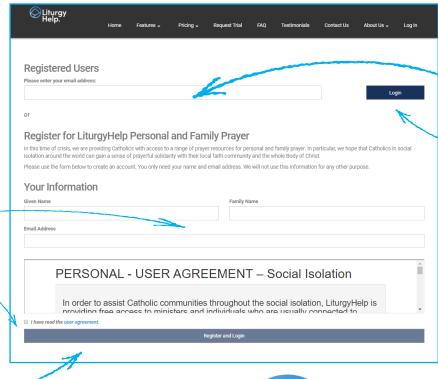

## Register as a new user

Complete
your details
(name
& email
address),
confirm
the user
agreement,
and click
'Register and
Login'.

## Registered already?

Just enter your email address and click 'Login'.