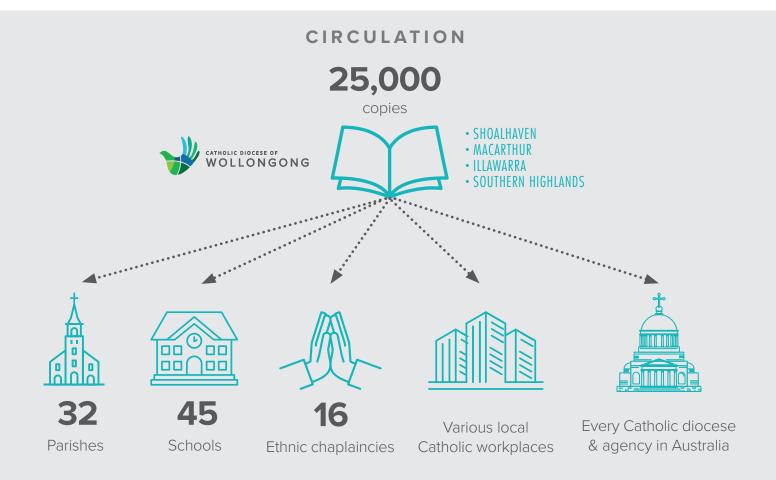

## JOURNEY

NEWS FROM THE CATHOLIC DIOCESE OF WOLLONGONG



















Journey Magazine is an award winning\* biannual magazine published by the Catholic Diocese of Wollongong. It celebrates the good things happening in Catholic culture and life in the Diocese of Wollongong as well as exploring important issues from a Catholic perspective.



\*AUSTRALASIAN CATHOLIC PRESS ASSOCIATION • AWARDS FOR EXCELLENCE 2018



| CATERGORY | ORIENTATION |